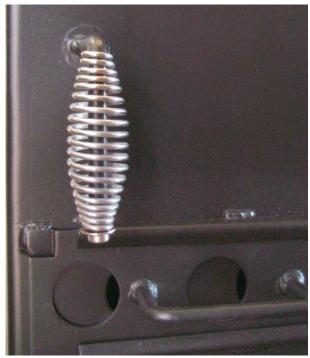

4 accessory hooks underneath bbq pit firebox

air cooled stainless steel spring handles on ALL doors and lids

two reinforced shelves in vertical chamber of bbg pit

two swing arms for sausage, jerky, or cheese in vertical chamber of bbq pit