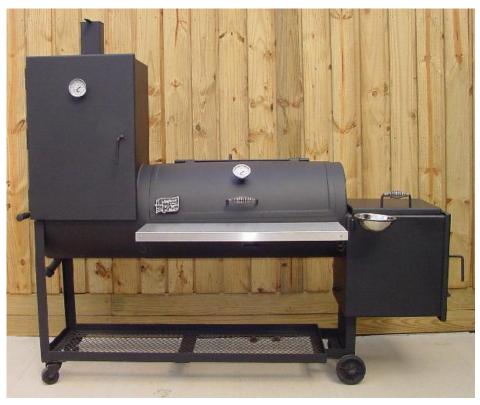

# **Standard SMOKER PIT Features Include:**

smoker pit FOLDING table -12"d x 36"w ( A bbq smoker pit with a shelf directly in front of the vertical chamber door provides useless space. You have to move everything out of the way each time you open the door.)

4 accessory hooks underneath bbq pit firebox

air cooled stainless steel spring handles on ALL doors and lids

two reinforced shelves in vertical chamber of bbg pit

two swing arms for sausage, jerky, or cheese in vertical chamber of bbq pit

3 cooking grates: center, upper, lower

smoker pit chimney rain cap cover-top at top of vertical chamber

adjustable bbg smoker pit firebox air intake.

barrel/firebox 45° angled baffle heat-deflector

top grill grate in bbq pit firebox

uses standard 18" logs

water reservoir (~9 gallon capacity)

1 1/4" grease & water drain plus cap

gas log lighter port (with 1/2" NPT plug)

ash pan rake/cleaning tool

full sized steel ash pan

(2) stainless steel temperature gauges

Call it an outdoor barbecue pit, a bbq pit, a smoker pit, or a bbq smoker pit ... in Houston Texas we call ours a <u>Tejas Smokers</u>