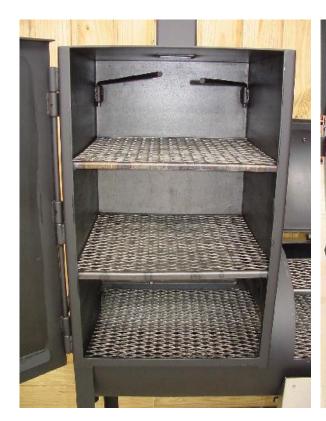

4 accessory hooks underneath bbq pit firebox

air cooled stainless steel spring handles on ALL doors and lids

two reinforced shelves in vertical chamber of bbg pit

two swing arms for sausage, jerky, or cheese in vertical chamber of bbq pit

## **BBQ Pit Weight 710#**

Wood storage rack - 20" x 56". Height above center bbq pit cooking grate in barrel - 14.5". Height above bbq pit lower rack in barrel to center cooking grate - 6". Water reservoir capacity- 9 gallons. Firebox - 19.5"w x 19.5"d x 19.5"h. Center cooking grate to first shelf in vertical chamber - 12.5". Center cooking grate to second shelf in vertical chamber - 12.5" of smoker pit. Clearance above top shelf in vertical chamber - 12.5" of bbq pit.