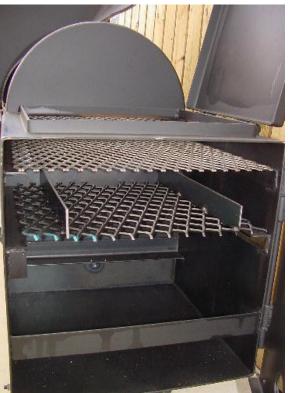

3 cooking grates: center, upper, lower

smoker pit chimney rain cap cover-top at top of vertical chamber

adjustable bbg smoker pit firebox air intake.

barrel/firebox 45° angled baffle heat-deflector

top grill grate in bbq pit firebox

#### **Dimensions**

-Cooking Area: (18 x 59" - center rack in the barrel, 10" x 33" - top rack in the barrel, 10"x 37" - lower rack in barrel, two shelves in vertical smoke chamber each measuring 19.5" x 19.5", firebox grill grate 19" x 19", 1/4" thick firebox