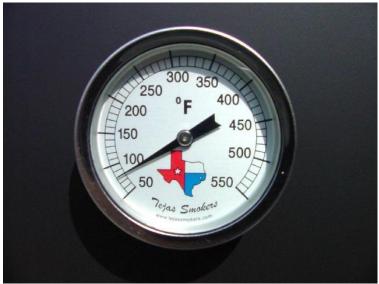

uses standard 18" logs

water reservoir (~9 gallon capacity)

1 1/4" grease & water drain plus cap

gas log lighter port (with 1/2" NPT plug)

ash pan rake/cleaning tool

full sized steel ash pan

(2) stainless steel temperature gauges