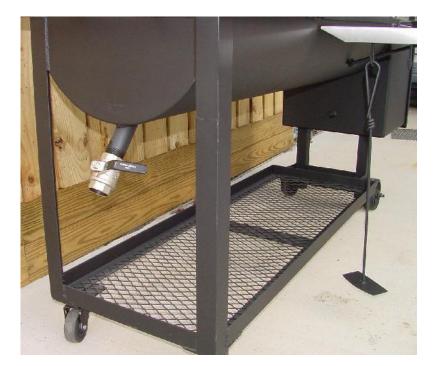

uses standard 18" logs

water reservoir (~9 gallon capacity)

1 1/4" grease & water drain plus cap

gas log lighter port (with 1/2" NPT plug)

ash pan rake/cleaning tool

full sized steel ash pan

(2) stainless steel temperature gauges

## **BBQ Pit Weight 710#**

Wood storage rack - 20" x 56". Height above center bbq pit cooking grate in barrel - 14.5". Height above bbq pit lower rack in barrel to center cooking grate - 6". Water reservoir capacity- 9 gallons. Firebox - 19.5"w x 19.5"d x 19.5"h. Center cooking grate to first shelf in vertical chamber - 12.5". Center cooking grate to second shelf in vertical chamber - 12.5" of smoker pit. Clearance above top shelf in vertical chamber - 12.5" of bbq pit.