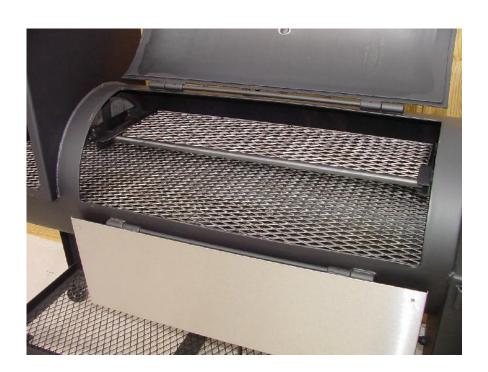

3 cooking grates: center, upper, lower

smoker pit chimney rain cap cover-top at top of vertical chamber

adjustable bbg smoker pit firebox air intake.

barrel/firebox 45° angled baffle heat-deflector

top grill grate in bbq pit firebox

uses standard 18" logs

water reservoir (~9 gallon capacity)

1 1/4" grease & water drain plus cap

gas log lighter port (with 1/2" NPT plug)

ash pan rake/cleaning tool

full sized steel ash pan

(2) stainless steel temperature gauges