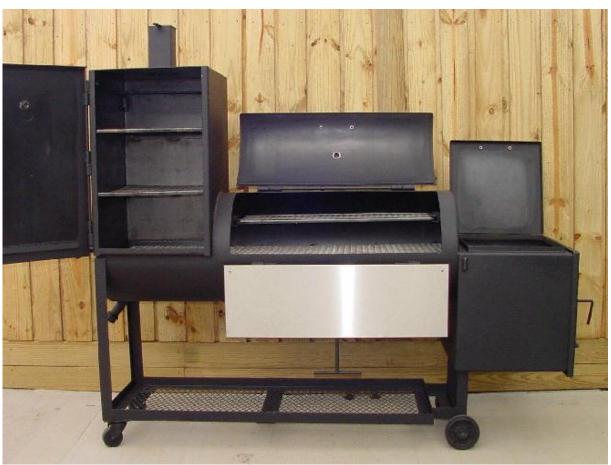

4 accessory hooks underneath bbq pit firebox

air cooled stainless steel spring handles on ALL doors and lids

two reinforced shelves in vertical chamber of bbg pit

two swing arms for sausage, jerky, or cheese in vertical chamber of bbq pit

3 cooking grates: center, upper, lower

smoker pit chimney rain cap cover-top at top of vertical chamber

adjustable bbg smoker pit firebox air intake.

barrel/firebox 45° angled baffle heat-deflector

top grill grate in bbq pit firebox

uses standard 18" logs

water reservoir (~9 gallon capacity)

1 1/4" grease & water drain plus cap

gas log lighter port (with 1/2" NPT plug)

ash pan rake/cleaning tool

full sized steel ash pan

(2) stainless steel temperature gauges

#### **Dimensions**

-Cooking Area: (18 x 59" - center rack in the barrel, 10" x 33" - top rack in the barrel, 10"x 37" - lower rack in barrel, two shelves in vertical smoke chamber each measuring 19.5" x 19.5", firebox grill grate 19" x 19", 1/4" thick firebox